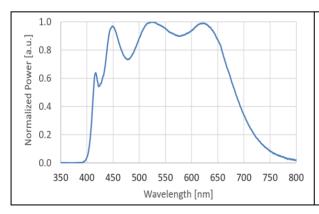

#### Introduction

The FC-LED-BBW Fiber-Coupled Broadband White LED is a light source for spectroscopy applications.

FC-LED-BBW features wide emission spectrum from 400nm to 750nm. This wide spectrum is excellent for various reflection and transmission spectroscopy applications as well as color measurements. The FC-LED-BBW is a self-contained light source including all necessary driver electronics and thermal management.