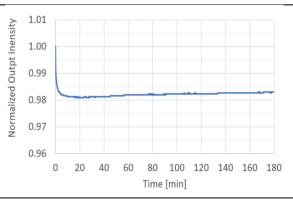

#### Introduction

The FC-LED-BBW Fiber-Coupled Broadband White LED is a light source for spectroscopy applications.

FC-LED-BBW features wide emission spectrum from 400nm to 750nm. This wide spectrum is excellent for various reflection and transmission spectroscopy applications as well as color measurements. The FC-LED-BBW is a self-contained light source including all necessary driver electronics and thermal management.