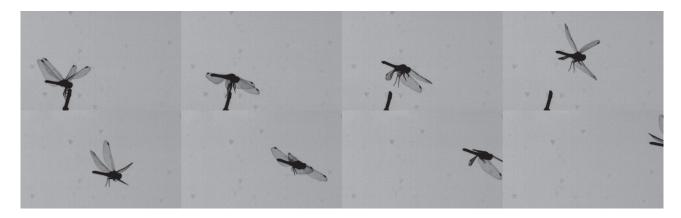

## **Below: Biometrics**

2800fps recording of the complex motions of a dragonfly taking off.