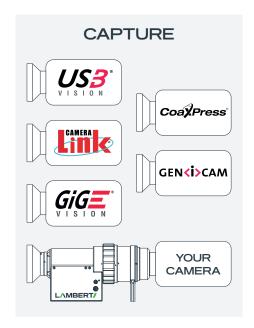

## Add Your Existing Camera

STAMINA is compatible with a wide range of cameras, provding the option to integrate your own (high-speed) cameras into the imaging setup easily.

#### API Available

Integrate STAMINA into your existing setup with the Application Programming Interface (API), which is compatible with the following platforms: MATLAB, LabVIEW, and Python 3 (64-bit).