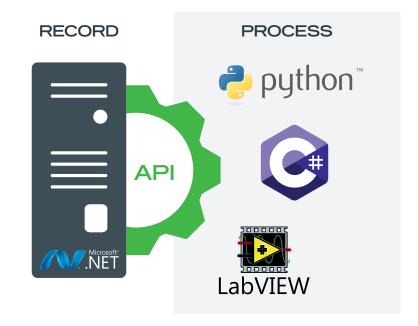

#### API Available

Integrate STAMINA into your existing setup with the Application Programming Interface (API), which is compatible with the following platforms: MATLAB, LabVIEW, and Python 3 (64-bit).