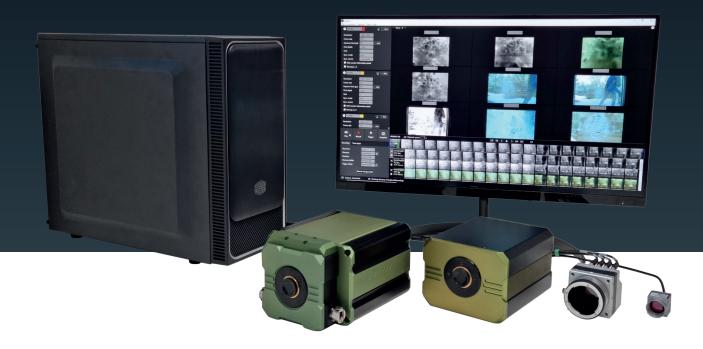

## STAMINA is a multi camera high-speed recording solution.

Offering long term recording to hard drive, with STAMINA all recordings can be synchronised and all image data directly streamed to the solid storage. A completely customisable imaging solution, our experienced sales engineers will advise on the right system for your application.

# Turnkey Solution

STAMINA combines advanced hardware with easy to use software to offer a complete solution for your imaging challenges.

#### Multi-Camera

View and record images with up to 9 different cameras at the same time. Connect any combination of compatible cameras, press record and let the included Capture software take care of the rest.

### Hardware Control in One Place

Change and control the settings of all compatible hardware in one place with the Capture software.